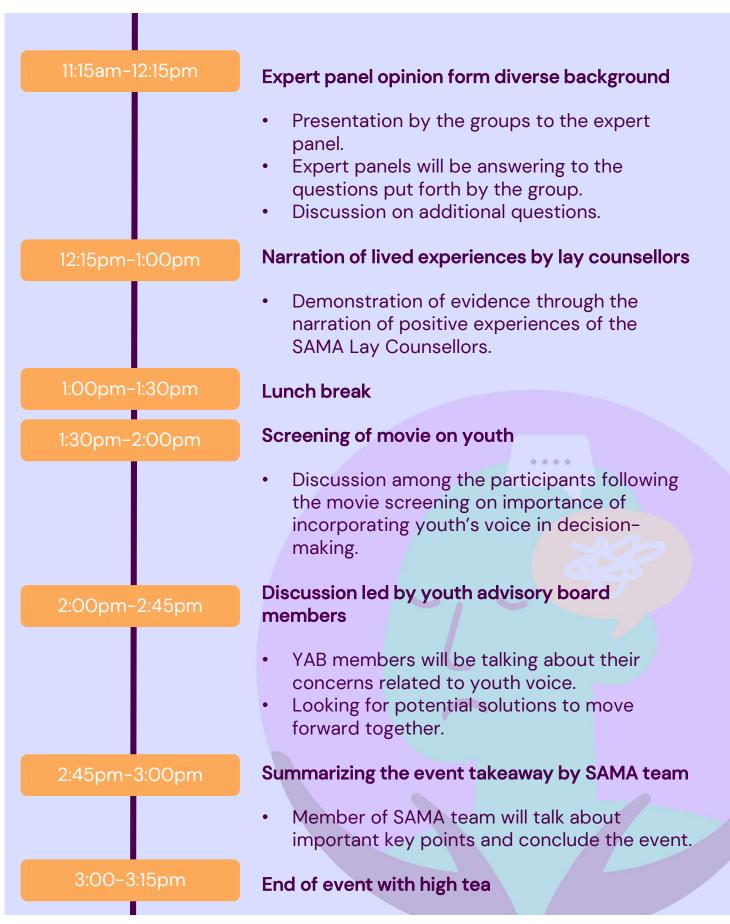

# Policy Uptake Consultation for School Mental Health

Date: Friday 28<sup>th</sup> July 2023 Time: 10:00am – 3:15pm IST Venue: NIMHANS (in person)

Cost: Free of charge